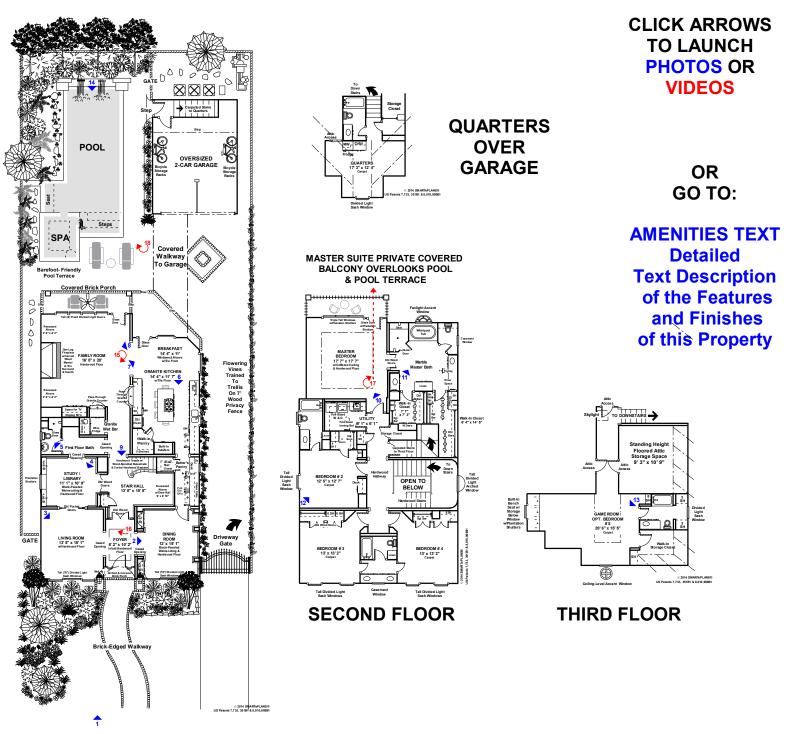

## **6523 SEWANEE - WEST UNIVERSITY**

SMARTePLANS<sup>®</sup>

This floor plan does not calculate, nor purport to represent in any way the total square footage of the property depicted. This is an artistic drawing for marketing purposes only; and is not to be confused with, or used as any sort of property appriada or survey. This artistic drawing is copyrighted to the artist and does not convey with the sale of the property depicted. The artistic drawing streams the property of the artist ways remains the property of the artist drawing. The services, systems and appliances shown in the floor plan have not been tested and no guarantee as to their operating ability, efficiency or if they are indeed included in the sale / lease of the property solid adopendently validate and verify all information visually depicted here.