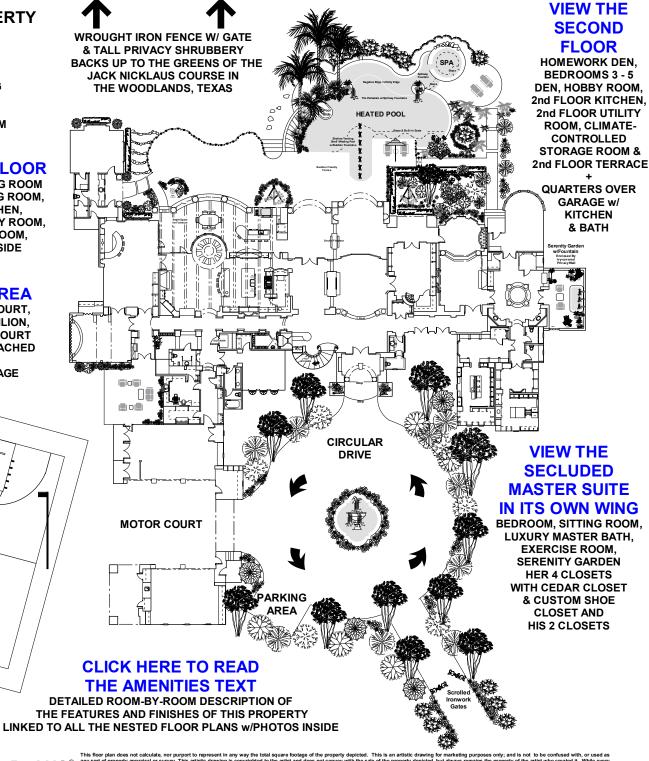

## **GOLF COURSE PROPERTY**

## OVERVIEW

PARK-LIKE PROPERTY WITH MATURE TREES, GRASSY LAWN, FLOWERING SHRUBS, AUTOMATIC SPRINKLER SYSTEM & MOSQUITO CONTROL SYSTEM

## **VIEW THE FIRST FLOOR**

RECEPTION FOYER, LIVING ROOM PANELED LIBRARY, DINING ROOM, POWDER ROOM, KITCHEN, BREAKFAST ROOM, FAMILY ROOM, BEDROOM # 2, GAME ROOM, THEATRE, AND POOLSIDE GUEST CASITA

## **VIEW ACTIVITY AREA**

LIGHTED BASKETBALL COURT, COURT-SIDE SNACK PAVILION, POCKET PATIO, MOTOR COURT w/ 2 GARAGES: 3 CAR ATTACHED GARAGE and 2-CAR DETACHED GARAGE

Ins noor pain does not caculate, nor purport to represent in any way the total square locage or the property depicted. In its is an artistic drawing to competiy fadre taits and any sort of property apprisation are survey. This artistic drawing is convery with the sale of the property depicted, but always remains the property of the artistic and any sort of property of the artistic drawing to competitor drawing to the property depicted, but always remains the property of the artistic drawing. The services, systems and applicances shown in the floor plan, measurements are approximates and have been rounded for expediency. Errors and omissions may be inadvertently reflected in this artistic drawing. The services, systems and applicances shown in the floor plan have not been tested and no guarantee as to their operating ability, efficiency or if they are indeed included in the sale / lease of the property depicted here.