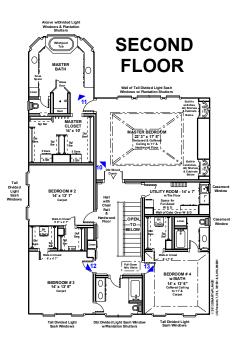

# **TALL WOOD PRIVACY FENCE AND VINES TRAINED TO TRELLIS** <del>XXXXXXXXXXXXXXX</del> **SPACE FOR POOL OR CHILD's FORT** OVERSIZED 2-CAR GARAGE WSPACE FOR WORKSHOP **GRASSY LAWN** Goal @ BRICK-EDGED FLAGSTONE TERRACE PACE FOR FURNITURE TALL WOOD PRIVACY FENCE Brick-Edged Wall

#### SAMPLE WEST UNIVERSITY RESIDENCE

### **QUARTERS OVER GARAGE**



**CLICK ARROWS TO LAUNCH PHOTOS** 

OR GO TO:



#### **AMENITIES TEXT**

**Detailed Text Description** of the Features and Finishes of this Property

## **SMARTePLANS®**

This floor plan does not calculate, nor purport to represent in any way the total square footage of the property depicted. This is an artistic drawing for marketing purposes only; and is not to be confused with, or used as any sort of property appraisal or survey. This artistic drawing is copyrighted to the artist and does not convey with the sale of the property depicted, but always remains the property of the artist who created it. While every attempt has been made to ensure the accuracy of this from plan, measurements are approximates and have been rounded for expediency. Errors and omissions may be inadvertently reflected in this artistic drawing. The services, s