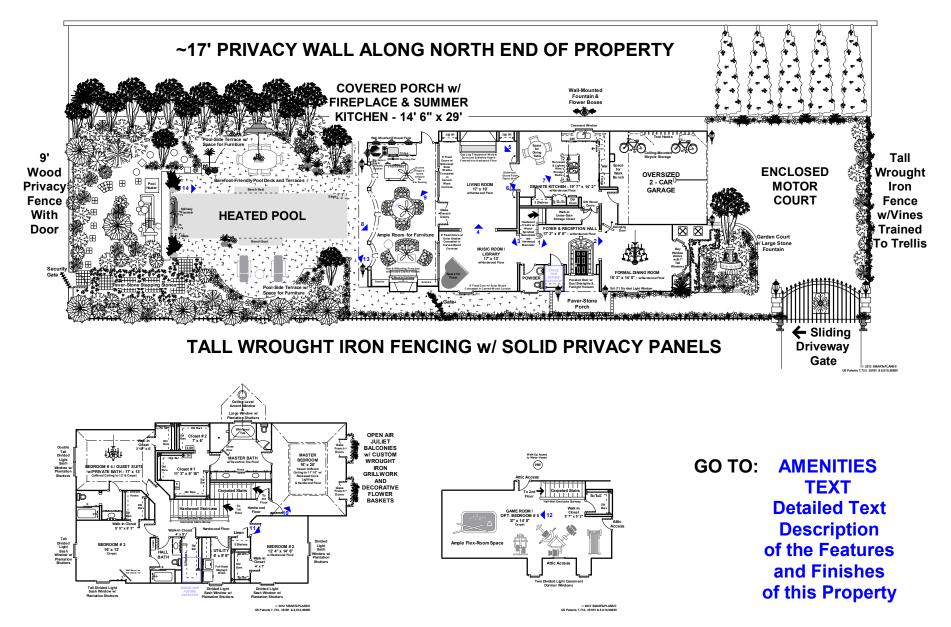

## **RESIDENTIAL HOME IN MEMORIAL** WITH COURTYARD GARDEN & POOL

CLICK ARROWS TO LAUNCH EACH PHOTO

## THIRD FLOOR

SMARTCEPLANS
The foor plane does not calculate, nor purports regressent in any way the total square Accigate of the property depicted. This is an attrict concept drawing, and is not to be
some of the property depicted. The services, systems and applicates shown in the floor plane.
The foor plane assume of the property pradual. While every stating this seem made to reave the accuracy of the floor plan.
The some of the property depicted and the concept drawing. This is an attrict concept drawing, and is not to be
some of the property depicted and the concept drawing. This is an attrict concept drawing. This is an attrict concept drawing, and the concept drawing. This is an attrict concept drawing. This is an attrict concept drawing and the property depicted and the concept drawing. This is an attrict concept drawing the concept drawing. This is an attrict concept drawing the concept drawing. This is an attrict concept drawing the concept drawing the concept drawing. This is an attrict concept drawing the conc

SECOND FLOOR