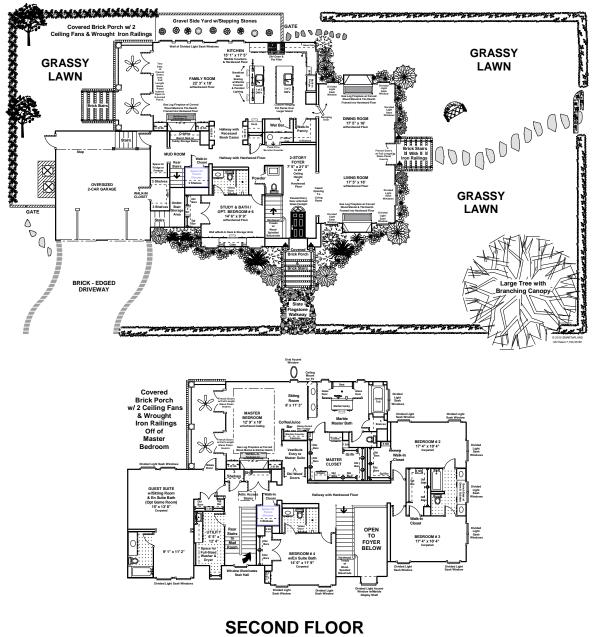

## CORNER LOT ON BELLAIRE CUL DE SAC

8' WOOD PRIVACY FENCE w/2 GATES & VINES TRAINED TO TRELLIS

This free plan does not calculate, nor purport to represent in any way the total equare totaged of the property depicture. This is a concept drawing, and is not to be SMARTEPLANS<sup>®</sup>, the plan drawing and is not a total equare totage of the property depicture. This is a concept drawing, and is not a total have been routed with or used as any of or property appropriate. With every statement prefered is the source of the importance equation is to be have been routed being the property depicture. The statement of the plan drawing and is not a total have been routed being the property depicture of the property depicture of the property depicture of the property depicture of the plan drawing and the plan drawing an