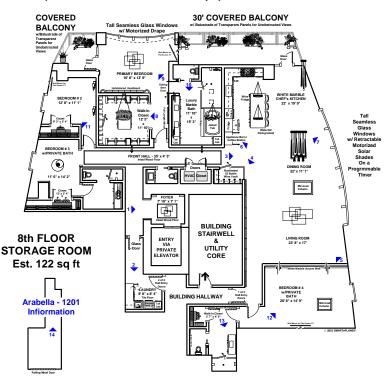

## 4521 SAN FELIPE - RESIDENCE 1201

## ARABELLA LUXURY HIGHRISE IN THE RIVER OAKS DISTRICT

OVER 854 sq ft DEDICATED TO THE OWNER'S RETREAT (Est. 24% of Total Residence sq ft)

CLICK
ARROWS
TO LAUNCH
PHOTOS

OR GO TO:

Detailed Text
Description
of the Features
and Finishes
of this Property