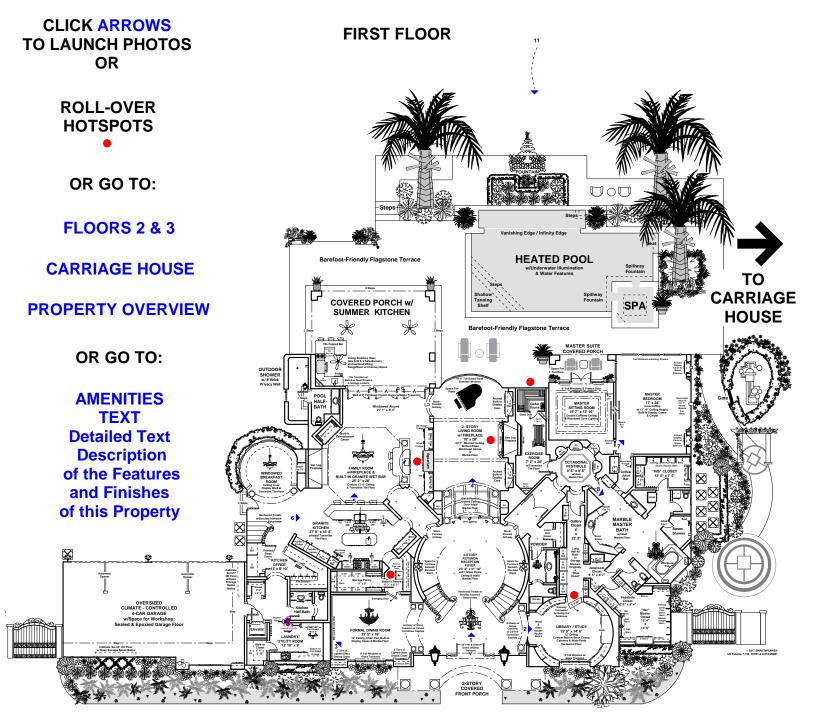

## **7 PARADISE POINT DRIVE - SUGAR LAND**

**SMARTePLANS®** 

nt in any way the total square footage of the property depicted. This is an artistic drawing for marketing purposes only, Ins thoor pan does not calculate, hor purport to représent in any way the total square tootals quier tootage of the property depicted. This is an artistic drawing and linked numerities text are customized to the client at creation, per their direction. This artistic drawing is copyrighted to the artist and does not convey with the sale of property depicted, but always remains the property of the artist who created it. While severe the artis w