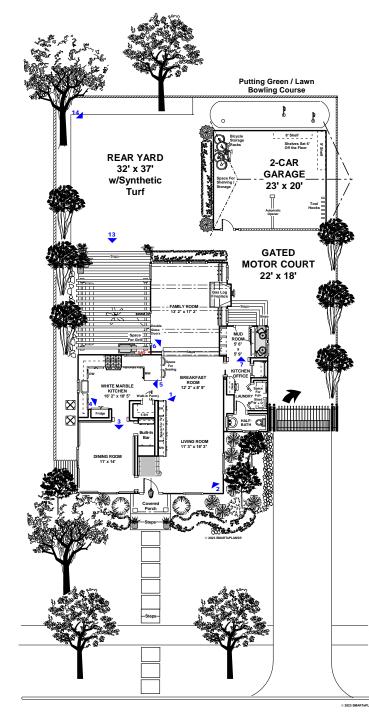

## 2906 NOTTINGHAM - WEST UNIVERSITY





## SECOND FLOOR

**CLICK ARROWS TO LAUNCH PHOTOS** 



SMARTCPLANS<sup>6</sup> This foor plan does not calculate, nor purport to represent in any way the total square footage of the property depicted. This is an artistic drawing for marketing purposes only, and is not be confused with, or used as any sort of property appricab. The contents and depictions in this artistic drawing and linked amenities text are customized to the client at creation, per ther direction. This artistic drawing is copyrighted to the artist and does not convey with the sale of property depicted, but always remains the property of the artist who created it. While every attempt has been made to ensure the accuracy of this floor plan, measurements are approximates and have been rounded for expediency. Errors and o